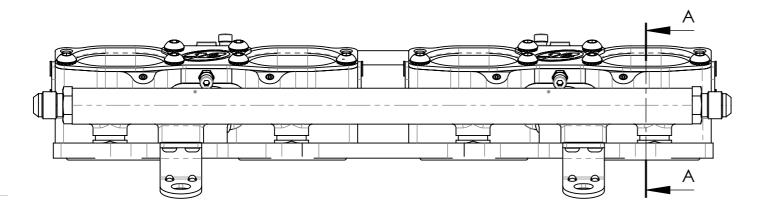

SEE COMPONENT PARTS

DRAWING TITLE

ASSY - HOUSING - TWIN - FORD -DURATEC - 42MM - NON-INJECTED

102-104-00011

SHEET 2 OF 2 A 3