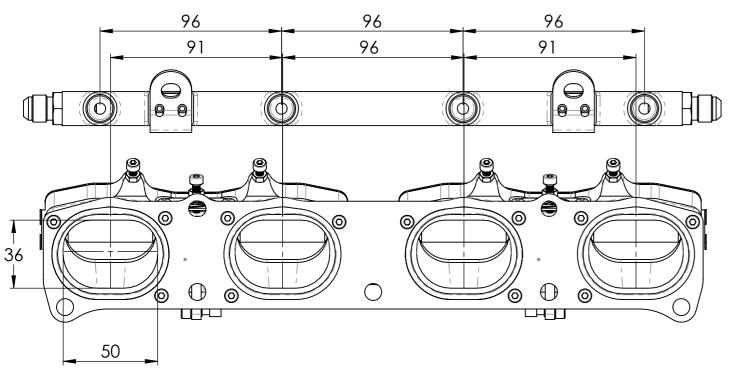

NOTE;

BLADE DIMENSIONS - 48 WIDE x 32 HIGH = Ø42mm EQUIVALENT OVAL

UNLESS OTHERWISE STATED:
DIMENSIONS IN MILLIMETRES
TOLERANCES: LINEAR ± 0.1 ANGULAR ± 0.5°
SURFACE FINISH  $\sqrt{\phantom{0}}$  =  $\sqrt[3]{\phantom{0}}$ DRAWING STANDARDS TO ATQS 6003
DATE FORMAT: DD/MM/YY

SEE COMPONENT PARTS

DRAWING TITLE

ASSY - HOUSING - TWIN - FORD -DURATEC - 42MM - NON-INJECTED

102-104-00011

SHEET 2 OF 2 A 3