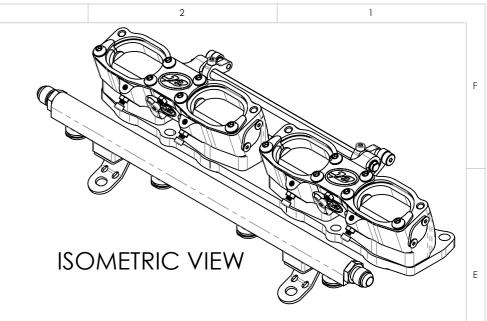

SEE COMPONENT PARTS

DRAWING TITLE

ASSY - HOUSING - TWIN - FORD -DURATEC - 42MM - NON-INJECTED

102-104-00011

SHEET 2 OF 2 A 3