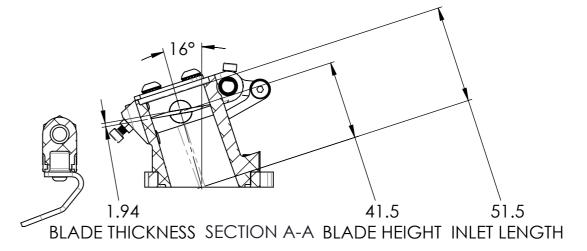

NOTE;

BLADE DIMENSIONS - 48 WIDE x 32 HIGH = Ø42mm EQUIVALENT OVAL

UNLESS OTHERWISE STATED:
DIMENSIONS IN MILLIMETRES
TOLERANCES: LINEAR ± 0.1 ANGULAR ± 0.5°
SURFACE FINISH  $\sqrt{\phantom{0}}$  =  $\sqrt[3]{\phantom{0}}$ DRAWING STANDARDS TO ATQS 6003
DATE FORMAT: DD/MM/YY