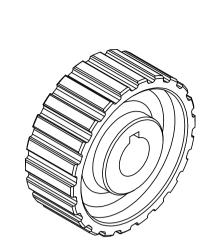

## 22 TOOTH "L" SECTION 3/8" PITCH PULLEY SUITABLE FOR MAGNA CORDIS PUMPS

SCALE 1 : 1

|   | COPYRIGHT (c) 2013<br>AT POWER LTD<br>UNIT 9. CHESTINUT DRIVE. WYMONDHAM.                                                                                              |                      |  | THIRD ANGLE PROJECTION |                    | ALUMINIUM HE30 FINISH HARD ANODISED DRAWING TITLE   | В |  |
|---|------------------------------------------------------------------------------------------------------------------------------------------------------------------------|----------------------|--|------------------------|--------------------|-----------------------------------------------------|---|--|
| C | NORFOLK, UK, NR18 9SB<br>UNLESS OTHERWISE STATED:<br>DIMENSIONS IN MILLIMETRES                                                                                         |                      |  | 2:1<br>DRAWN-          | 0.14 kg<br>M.Davis | PULLEY - PUMP - 22 TOOTH -<br>1'' WIDE - 5/8'' BORE |   |  |
| S | TOLERANCES: LINEAR $\pm 0.1$ ANGULAR $\pm 0.5^{\circ}$<br>SURFACE FINISH $\checkmark = \overleftrightarrow$<br>DRAWING STANDARDS TO ATQS 6003<br>DATE FORMAT: DD/MM/YY |                      |  | DATE -                 | 07/01/15           |                                                     |   |  |
| A | THIS DESIGN IS THE PROPERTY OF<br>AT POWER THROTILES LID AND<br>MUST NOT BE REPRODUCED OR<br>COMMUNICATED WITHOUT<br>AUTHORITY                                         | CAD F<br>DO N<br>SCA |  | CHECKED -              | S.HOW              |                                                     |   |  |
| Ċ |                                                                                                                                                                        |                      |  | APPROVED -             | A.CLIFTON          | 104-204-00020 SHEET 2 OF 2 A3                       |   |  |
|   | 4                                                                                                                                                                      |                      |  | 3                      |                    | 2 1                                                 |   |  |