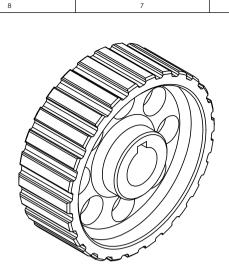

## 26 TOOTH "L" SECTION 3/8" PITCH PULLEY SUITABLE FOR MAGNA CORDIS PUMPS

3

4

[0.1874] 4.76 MM KEYWAY Ø78 Ø78 [0.6250] Ø15.875 BORE

5

2

1

SECTION A-A

|  | COPYRIGHT (c) 2013<br>AT POWER LTD<br>UNIT 9, CHESTNUT DRIVE, WYMONDHAM,<br>NORFOLK, UK, NR18 95B                              |                          |     |                           |                   | ALUMINIUM HE30                              | В |
|--|--------------------------------------------------------------------------------------------------------------------------------|--------------------------|-----|---------------------------|-------------------|---------------------------------------------|---|
|  |                                                                                                                                |                          |     | SCALE<br>1:1              | WEIGHT<br>0.15 kg | DRAWING TITLE<br>PULLEY - PUMP - 26 TOOTH - |   |
|  | UNLESS OTHERWISE STATED:<br>DIMENSIONS IN MILLIMETRES<br>TOLERANCES: LINEAR ± 0.1 ANGULAR ± 0.5°                               |                          |     | <sub>DRAWN-</sub> M.Davis |                   | 1" WIDE - 5/8" BORE                         |   |
|  | SURFACE FINISH → = →<br>DRAWING STANDARDS TO ATQS 6003<br>DATE FORMAT: DD/MM/YY                                                |                          | Ĺ   | DATE- 07/01/15            |                   | -                                           |   |
|  | THIS DESIGN IS THE PROPERTY OF<br>AT POWER THROTILES LTD AND<br>MUST NOT BE REPRODUCED OR<br>COMMUNICATED WITHOUT<br>AUTHORITY | CAD PL<br>DO NO<br>SCALE | LOT | CHECKED -                 | S.HOW             |                                             | A |
|  |                                                                                                                                |                          |     | APPROVED -                | A.CLIFTON         | 104-204-00022 SHEET 2 OF 2 A3               |   |
|  | 4                                                                                                                              |                          |     | 3                         |                   | 2 1                                         |   |