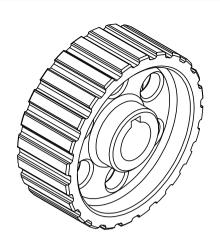

## 24 TOOTH "L" SECTION 3/8" PITCH PULLEY SUITABLE FOR MAGNA CORDIS PUMPS

4

[0.1874] 4.76 MM KEYWAY B Ø72.76 [0.6250] Ø15.875 BORE

5

3

2

1

| Goower |                                                                                                                                                                                                                                                                                                      |                             |                        |                   | ALUMINIUM HE30                              | в |
|--------|------------------------------------------------------------------------------------------------------------------------------------------------------------------------------------------------------------------------------------------------------------------------------------------------------|-----------------------------|------------------------|-------------------|---------------------------------------------|---|
|        | COPYRIGHT (c) 2013<br>AT POWEK LTD<br>UNIT 9, CHESTNUT DRIVE, WYMONDHAM,<br>NORFOLK, UK, NR18 958<br>UNLESS OTHERWISE STATED:<br>DIMENSIONS IN MILLIMETRES<br>TOLERANCES: LINEAR ± 0.1 ANGULAR ± 0.5°<br>SURFACE FINISH $\neq = \varphi$<br>DRAWING STANDARDS TO ATQS 6003<br>DATE FORMATIC DD/MM/YY |                             | THIRD ANGLE PROJECTION |                   | HARD ANODISED                               |   |
|        |                                                                                                                                                                                                                                                                                                      |                             | SCALE<br>1:1           | WEIGHT<br>0.14 kg | DRAWING TITLE<br>PULLEY - PUMP - 24 TOOTH - |   |
| 0      |                                                                                                                                                                                                                                                                                                      |                             | DRAWN-                 | M.Davis           | 1" WIDE - 5/8" BORE                         |   |
| S      |                                                                                                                                                                                                                                                                                                      |                             | DATE -                 | 07/01/15          |                                             |   |
| Ţ      | THIS DESIGN IS THE PROPERTY OF<br>AT POWER THROTTLES LTD AND<br>MUST NOT BE REPRODUCED OR<br>COMMUNICATED WITHOUT<br>AUTHORITY                                                                                                                                                                       | CAD PLOT<br>DO NOT<br>SCALE |                        | S.HOW             | DRAWING NUMBER                              | A |
| 0      |                                                                                                                                                                                                                                                                                                      |                             | APPROVED -             | A.CLIFTON         | 104-204-00021 SHEET 2 OF 2 A3               |   |
|        | 4                                                                                                                                                                                                                                                                                                    |                             | 3                      |                   | 2 1                                         |   |